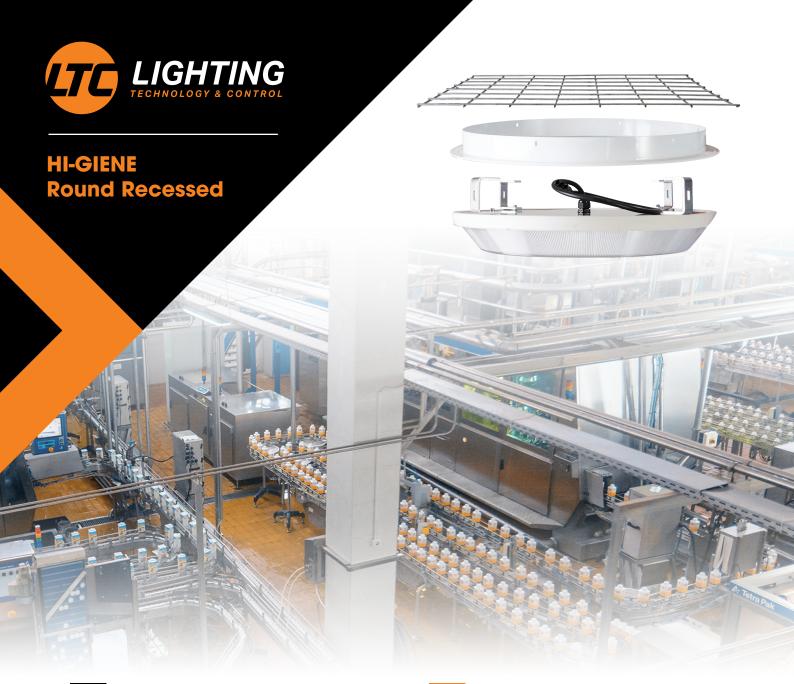

# Product Overview

Energy efficient recess mounted luminaire suitable for any hygiene application

## HI-GIENE Round Recessed

Ergonomic and smart design for any kind of recess mounting application including one to one LED retrofitting of existing HID lights

| Product Name:           | Hi-Giene Round Recess                                                                                            |
|-------------------------|------------------------------------------------------------------------------------------------------------------|
| LED & Driver:           | Cree & Meanwell                                                                                                  |
| CRI Range:              | CRI>80 SDCM<3                                                                                                    |
| CCT Range:              | 4000K or 5000K                                                                                                   |
| Luminous flux:          | 26000 Lumens (Tested by NATA Accredited lab in Australia)                                                        |
| Power options:          | 100W to 250W                                                                                                     |
| Occupancy sensor:       | Built-in microwave motion sensor option available (standalone & paired system)                                   |
| Control system:         | Smart device based blue-tooth control system option available                                                    |
| Emergency options:      | Manual test, Self test & Monitored                                                                               |
| Retrofit LED Solutions: | Lights customizable or mechanically redesigned to meet specific requirement                                      |
| Accessories:            | SS screws (concealed to avoid bacterial contamination),<br>C-brackets for various ceiling panel sizes or handles |