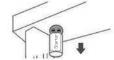

od                                            |
|-------------------|---------------------------------------------------------|
| AC Input:         | 220- 240V, 50/60 Hz                                     |
| Light Output:     | 1430Lm (2ft), 2210 Lm (3ft), 2600Lm (4ft), 3900Lm (5ft) |
| CRI Options:      | 80 / 90 / 95                                            |
| CCT Range:        | WW(3000K) NW(4000K) DW(5000K) CW(6500K)                 |
| Light Efficiency: | 130Lm/W, 160Lm/W                                        |
| Beam Angle :      | 120°                                                    |
| Temperature:      | Storage:-40~+85°C, Operating:-20~+40°C                  |
|                   |                                                         |



### **Easy to Install**













### LTC Tube Rod Taking a closer look.

This next generation T8 LED tube rod with high energy efficiency is a reliable and safe replacement for existing fluorescent tubes







### **Contact Us**

#### LTC Head Office:

**Sales:** 1300 832 372

Email: sales@lighttc.com.au

**Admin:** 1300 832 372

Email: admin@lighttc.com.au

Website: www.lighttc.com.au







#### Address:

251 Rawson Street,

Auburn, NSW. 2144. Australia.