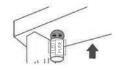

|
|-------------------|---------------------------------------------------------|
| AC Input:         | 220- 240V, 50/60 Hz                                     |
| Light Output:     | 1430Lm (2ft), 2210 Lm (3ft), 2600Lm (4ft), 3900Lm (5ft) |
| CRI Options:      | 80 / 90 / 95                                            |
| CCT Range:        | WW(3000K) NW(4000K) DW(5000K) CW(6500K)                 |
| Light Efficiency: | 130Lm/W, 160Lm/W                                        |
| Beam Angle :      | 120°                                                    |
| Temperature:      | Storage:-40~+85°C, Operating:-20~+40°C                  |
|                   |                                                         |



### **Easy to Install**













### LTC Tube Rod Taking a closer look.

This next generation T8 LED tube rod with high energy efficiency is a reliable and safe replacement for existing fluorescent tubes







### **Contact Us**

#### LTC Head Office:

**Sales:** 1300 832 372

Email: sales@lighttc.com.au

**Admin:** 1300 832 372

Email: admin@lighttc.com.au

Website: www.lighttc.com.au







#### Address:

251 Rawson Street,

Auburn, NSW. 2144. Australia.