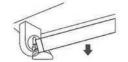

Rod                                            |
|-------------------|---------------------------------------------------------|
| AC Input:         | 220- 240V, 50/60 Hz                                     |
| Light Output:     | 1430Lm (2ft), 2210 Lm (3ft), 2600Lm (4ft), 3900Lm (5ft) |
| CRI Options:      | 80 / 90 / 95                                            |
| CCT Range:        | WW(3000K) NW(4000K) DW(5000K) CW(6500K)                 |
| Light Efficiency: | 130Lm/W, 160Lm/W                                        |
| Beam Angle :      | 120°                                                    |
| Temperature:      | Storage:-40~+85°C, Operating:-20~+40°C                  |
|                   |                                                         |



### **Easy to Install**













### LTC Tube Rod Taking a closer look.

This next generation T8 LED tube rod with high energy efficiency is a reliable and safe replacement for existing fluorescent tubes







### **Contact Us**

#### LTC Head Office:

**Sales:** 1300 832 372

Email: sales@lighttc.com.au

**Admin:** 1300 832 372

Email: admin@lighttc.com.au

Website: www.lighttc.com.au







#### Address:

251 Rawson Street,

Auburn, NSW. 2144. Australia.