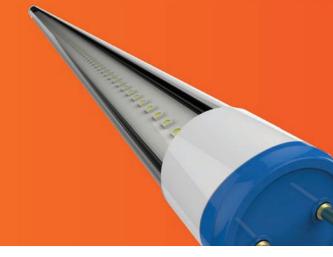

### LTC Tube Rod Taking a closer look.

This next generation T8 LED tube rod with high energy efficiency is a reliable and safe replacement for existing fluorescent tubes