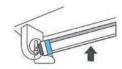

|
|-------------------|---------------------------------------------------------|
| AC Input:         | 220- 240V, 50/60 Hz                                     |
| Light Output:     | 1430Lm (2ft), 2210 Lm (3ft), 2600Lm (4ft), 3900Lm (5ft) |
| CRI Options:      | 80 / 90 / 95                                            |
| CCT Range:        | WW(3000K) NW(4000K) DW(5000K) CW(6500K)                 |
| Light Efficiency: | 130Lm/W, 160Lm/W                                        |
| Beam Angle :      | 120°                                                    |
| Temperature:      | Storage:-40~+85°C, Operating:-20~+40°C                  |
|                   |                                                         |



### **Easy to Install**













### LTC Tube Rod Taking a closer look.

This next generation T8 LED tube rod with high energy efficiency is a reliable and safe replacement for existing fluorescent tubes







### **Contact Us**

#### LTC Head Office:

**Sales:** 1300 832 372

Email: sales@lighttc.com.au

**Admin:** 1300 832 372

Email: admin@lighttc.com.au

Website: www.lighttc.com.au







#### Address:

251 Rawson Street,

Auburn, NSW. 2144. Australia.