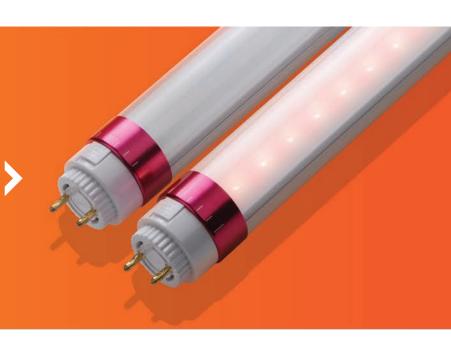

## **TUBO LED-1 - PINK**

- Won't dehydrate meat products
- Makes meat & food products look fresh & clean
- Does not attract flies and insects
- Available in higher CRI