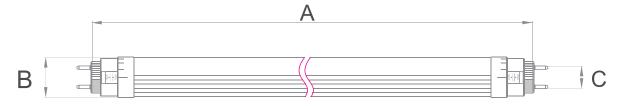

## **Product Applications**

- Meat Display Shelves
- General Food Industry Applications
- Cool Rooms & Refrigerated Storage Areas
- Commercial Applications etc.

| Model NO.         | Size A (mm) | Size B (mm) | Size C (Base) |
|-------------------|-------------|-------------|---------------|
| LL05G-H-RW/600MM  | 588         | 26          | G13           |
| LL05G-H-RW/900MM  | 894         | 26          | G13           |
| LL05G-H-RW/1200MM | 1198        | 26          | G13           |
| LL05G-H-RW/1500MM | 1498        | 26          | G13           |