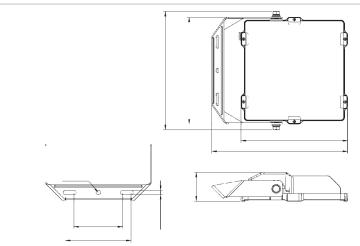

| 100W | 335×295×71mm |
|------|--------------|
| 150W | 375×320×75mm |
| 200W | 400×345×78mm |
| 300W | 464×410×83mm |